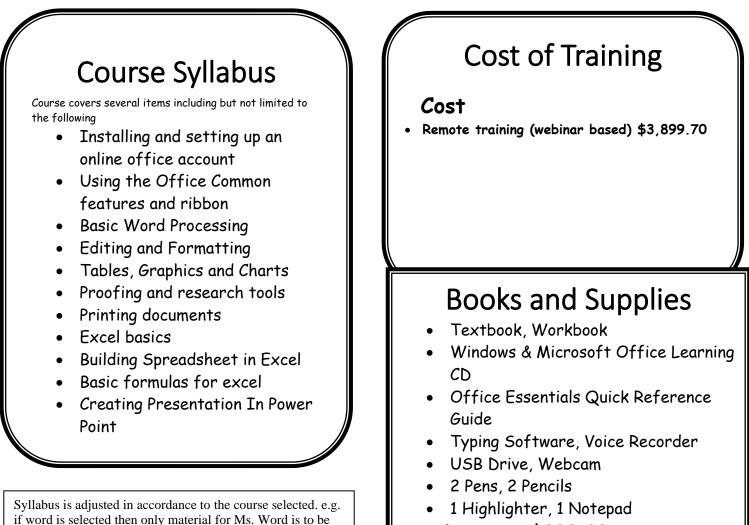

## Including Word, Excel, PowerPoint

taught.

30 Hours

Objective: This course will make the clients familiar with working with MS Office. This course is offered in MS Office Basic, MS Office Intermediate, MS Office Advanced and this is advanced course MS Word (Advanced), MS Excel (Advanced) and MS PowerPoint (Advanced)

Supplies Cost \$299.00

Supplies list can be adjusted and modified, cost vary accordingly, please ask for estimate.

Instructor will meet the student on zoom. This training program is remote training, in person may be available on some locations ask for details.

Syllabus and its contents could be modified and adjusted by teacher/school officials, new items can be added, and some items may be removed based on client's interest and needs. Syllabus is subject to change without notice.